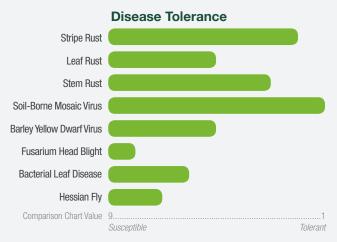

Ratings based on field observations from multiple locations and multiple years. Ratings are not absolute and may change as additional data are collected or environmental conditions change.

Syngenta performance trial data available at AgriProWheat.com