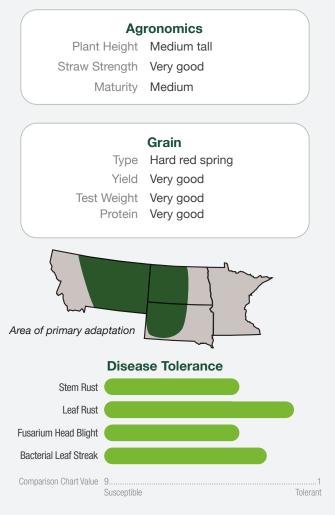

#### AgriPro Brand Wheat Variety

### AP Gunsmoke CL<sup>2</sup> Double-Barreled Performance

Ratings based on field observations from multiple locations and multiple years. Ratings are not absolute and may change as additional data are collected or environmental conditions change.