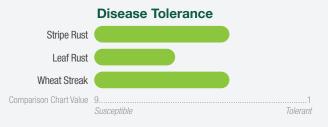

Ratings based on field observations from multiple locations and multiple years. Ratings are not absolute and may change as additional data are collected or environmental conditions change.

Syngenta performance trial data available at AgriProWheat.com