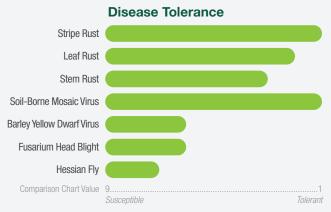

# Healthy Biomass and Reliable Yield

- Excellent tolerance to leaf and stripe rust
- Consistent high yield potential
- □ Listed on Grain Craft preferred variety list

Area of primary adaptation

For a list of AgriPro Associates and variety performance data, visit AgriProWheat.com.

Ratings based on field observations from multiple locations and multiple years. Ratings are not absolute and may change as additional data are collected or environmental conditions change.

Syngenta performance trial data available at AgriProWheat.com